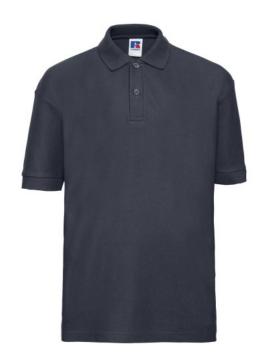

## RUSSELL CLASSIC POLYCOTTON POLO

### **Basic informations**

Size: 1-2 Yr Length: 48 Width: 38 Height: 25

Printing type: Vez

Size: 1-2

Color: Dark taupe

## **Specification**

RUSSELL CLASSIC POLYCOTTON POLO made from a single double yarn from which it obtains fine and at the same time strong dots material. Classic stitching on the sides, reinforcement on the collar and flutes, double stitch along the shoulders, bottom and around the armpits, additional stitching around the flutes, two buttons in colored T-shirt, spare button