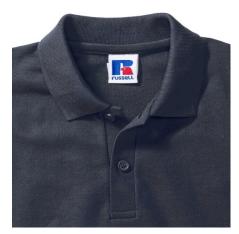

## **Specification**

RUSSELL CLASSIC POLYCOTTON POLO made from a single double yarn from which it obtains fine and at the same time strong dots material. Classic stitching on the sides, reinforcement on the collar and flutes, double stitch along the shoulders, bottom and around the armpits, additional stitching around the flutes, two buttons in colored T-shirt, spare button

# Declaration

Brand: Russel

Country of origin: EU